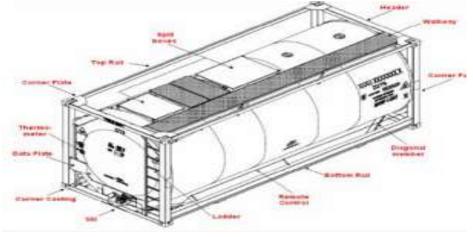

## ISO TANK oil Tank Container Transport

Canning is a stainless steel pressure vessel attached to the fastening of the outer frame.

For domestic and international road, rail, water transport and multimodal transport use.

In addition to having all the advantages of containerized transport, as compared to the "number of drums loaded with a standard dry container" means of transportation, it has an affordable, efficient, safe, conducive to the many advantages of environmental protection, aesthetics and so on.