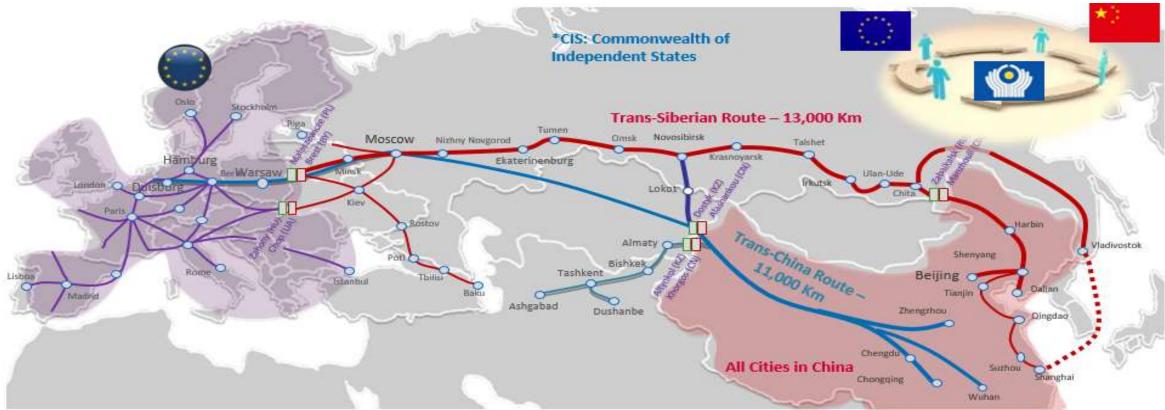

### Rail Coverage

- China to Europe
- Europe to China
- China to CIS
- China to Mongolia

### Products / Services

- Single container or more
- Outsized shipments
- LCL shipments
- Full Block Train

### Industries

| Trans-Siberian Route       | One of the major rail connections to CIS and Europe; most economic option and possible connection to                                                         |
|----------------------------|--------------------------------------------------------------------------------------------------------------------------------------------------------------|
| (TSR)                      | Russian ports.                                                                                                                                               |
| Trans-China Route<br>(TCR) | Most effective connection to Central Asia and Europe; since 2013, rail crossing option in Khorgos released congestion due to high volume through Alashankou. |