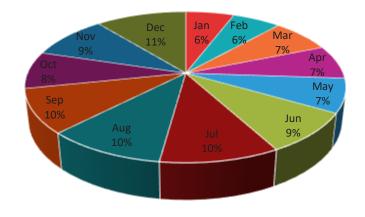

### Why go via Nautilus Services?

DALIAN / QINGDAO / BEIJING / SHANGHAI / NINGBO/SHANGHAI/CHENGDU/WUHAN/GUAGNZHOU/SHENZHEN

Tonnage in 2016 & 2017

2016

Dec

11%

80

70

2017

Yearly Tonnage

75 70

May

8%

Jun

9%