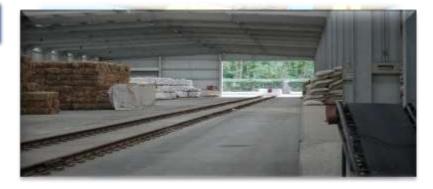

# Warehouse & Yard view

### **Yard Facilities**

270,000 sqm. total space,
Facilities include - 13 fork-lift-trucks, 4 forklifts, 22 trucks
Ensure 24-hour X 7day X 365 days around service
Storage, distribution, modification, repair, cleaning