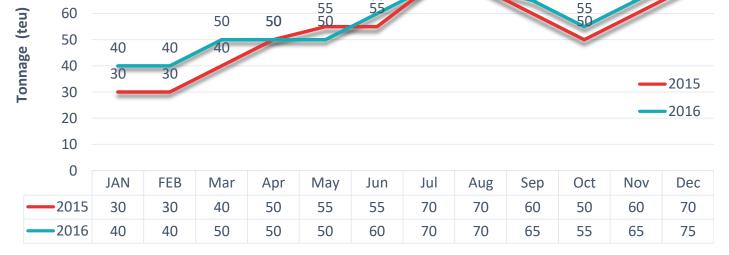

### Why go via Nautilus Services?

DALIAN / QINGDAO / BEIJING / SHANGHAI / NINGBO/SHANGHAI/CHENGDU/WUHAN/GUAGNZHOU/SHENZHEN

Tonnage in 2016 & 2017

2016

Dec

11%

80

70

2017

Yearly Tonnage

75 70

May

8%

Jun

9%