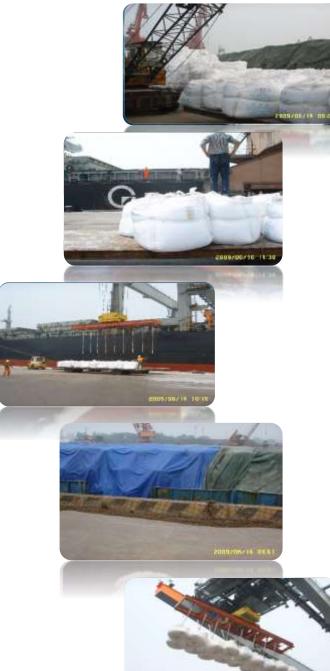

# Warehouse & Yard view

### **Yard Facilities**

270,000 sqm. total space,
Facilities include - 13 fork-lift-trucks, 4 forklifts, 22 trucks
Ensure 24-hour X 7day X 365 days around service
Storage, distribution, modification, repair, cleaning