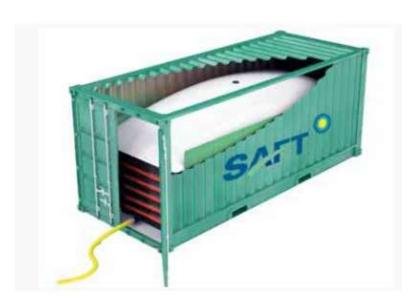

es













| Trans-Siberian Route       | One of the major rail connections to CIS and Europe; most economic option and possible connection to                                                         |
|----------------------------|--------------------------------------------------------------------------------------------------------------------------------------------------------------|
| (TSR)                      | Russian ports.                                                                                                                                               |
| Trans-China Route<br>(TCR) | Most effective connection to Central Asia and Europe; since 2013, rail crossing option in Khorgos released congestion due to high volume through Alashankou. |

### 第 15 页 共 27 页









# Liquid Tank Transport



# **River Transport**

It is using the ship through the international inland arena rivers and other natural or artificial waterways;

It is a way of transporting goods and passengers.

It is not only an integral part of the water transport and the hinterland and coastal connections, but also the connections of the neighboring border areas and Border Rivers, it plays an important supporting role in the modernization of transport. Started in southern China, it is mainly for salt, tea and silk transport.

Compared to the sea and ocean transport, inland transport's ship is smaller. It reduces calculate the computational cost of passenger and freight, and the cost of shipping is calculated according to the different types of transportation, however, compared to th